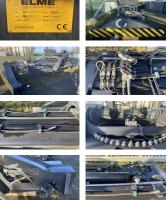

## SMV Elme 817-20204 Spreader

| Capacity:<br>Year: | 45000 kg<br>2020 | Commission Nr.:<br>Opt. condition:<br>Techn. condition<br><u>Price:</u> | very good |  |
|--------------------|------------------|-------------------------------------------------------------------------|-----------|--|
|                    |                  |                                                                         |           |  |

Add. equipment and attachments: **Description:** 

complete Spreader, 20-40' defect

SWIFT-BIC BRLADE21Syk SWIFT-BIC OLBODE H2 SWIFT-BIC DEUTDEHBXXX

USL-Id.-Nr. DE 116639068 • Geschäftsführer: Marco Levermann, Sandra Hinrichs • Eintragung im Handelsregister: Amtsgericht Oldenburg HRA 3295 • phG Hinrichs Flurförder-geräte CmbH, Amtsgericht Oldenburg HRB 3675 • Ware bleibt bis zur vollständigen Bezahlung unser uneingeschränktes Eigentum. Erfüllungsort und Cerichtsstand: Oldenburg